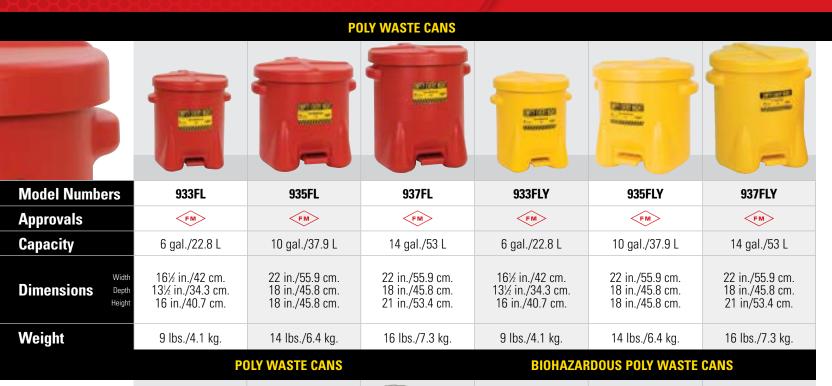

### B Ð B Model Numbers 933FLBK **935FLBK 937FLBK** 943BIO 945BIO 947BIO FM FM FM FM FM FM Approvals 6 gal./22.8 L Capacity 6 gal./22.8 L 10 gal./37.9 L 14 gal./53 L 10 gal./37.9 L 14 gal./53 L 22 in./55.9 cm. 22 in./55.9 cm. 16½ in./42 cm. 22 in./55.9 cm. 22 in./55.9 cm. 16½ in./42 cm. 18 in./45.8 cm. 18 in./45.8 cm. Dimensions 13½ in./34.3 cm. 18 in./45.8 cm. 13½ in./34.3 cm. 18 in./45.8 cm. Dep 16 in./40.7 cm. 18 in./45.8 cm. 21 in./53.4 cm. 16 in./40.7 cm. 18 in./45.8 cm. 21 in./53.4 cm. Weight 9 lbs./4.1 kg 14 lbs./6.4 kg. 16 lbs./7.3 kg. 9 lbs./4.1 kg. 14 lbs./6.4 kg 16 lbs./7.3 kg.

### **Polvethylene Oilv Waste Cans:**

 Fire-safe temporary storage of solvent rags, waste rags, shavings and other materials

Compliance: OSHA 29 CFR 1910.125(e)(4)(ii) and OSHA 29 CFR 1910.125(e)(4)(iii)

### Polyethylene **Biohazardous Waste Cans:**

• Advise workers of potential biohazards and meet OSHA requirements for exposures to blood borne pathogens

Compliance: OSHA 29 CFR 1910.1030