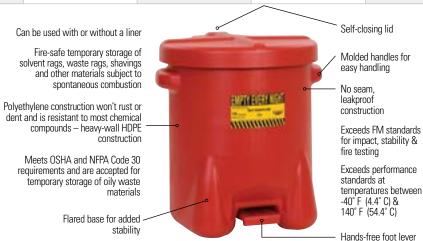

### **Polvethylene Oilv Waste Cans:**

 Fire-safe temporary storage of solvent rags, waste rags, shavings and other materials

Compliance: OSHA 29 CFR 1910.125(e)(4)(ii) and OSHA 29 CFR 1910.125(e)(4)(iii)