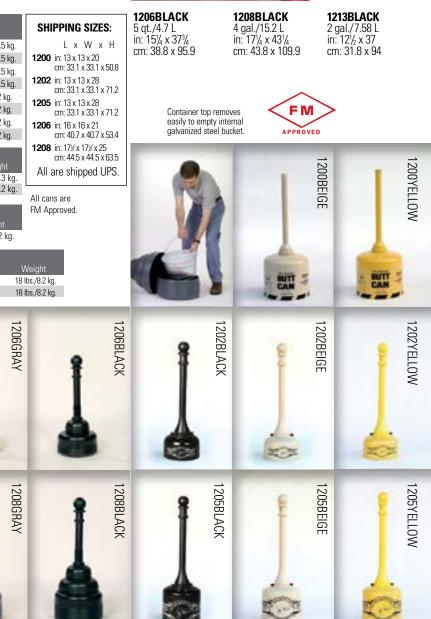

| 1208BROWN                                                                                                                                                                                                                                                                   |                                                                                                                                                                                                                                                                                                                                            |