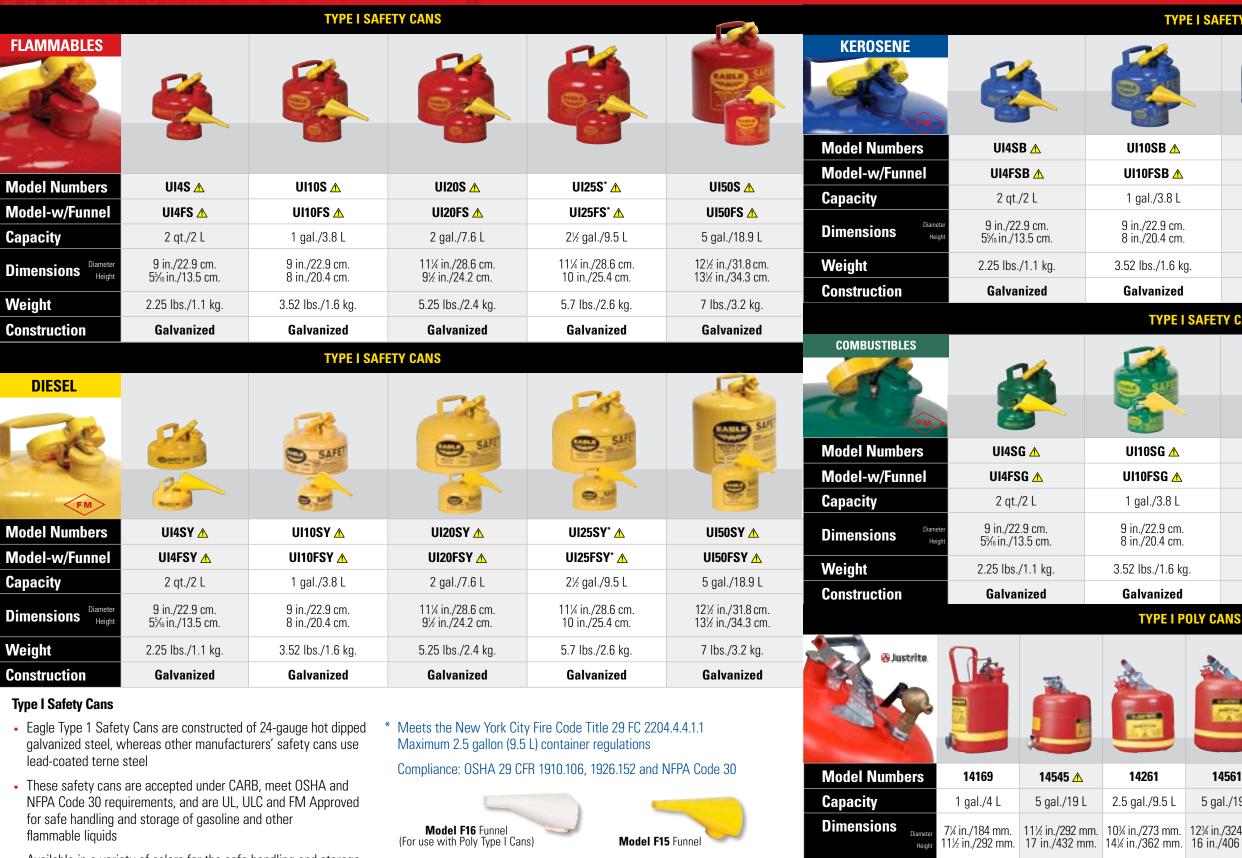

| PE I SA  | FETY CANS                                            |                                                 |                                                       |
|----------|------------------------------------------------------|-------------------------------------------------|-------------------------------------------------------|
|          |                                                      |                                                 |                                                       |
|          |                                                      |                                                 |                                                       |
|          | UI20SB 🔺                                             | UI25SB* 🔺                                       | UI50SB 🛧                                              |
| <b>L</b> | UI20FSB ٨                                            | UI25FSB* 🛧                                      | UI50FSB ٨                                             |
|          | 2 gal./7.6 L                                         | 2½ gal./9.5 L                                   | 5 gal./18.9 L                                         |
| l.<br>I. | 11¼ in./28.6 cm.<br>9½ in./24.2 cm.                  | 11¼ in./28.6 cm.<br>10 in./25.4 cm.             | 12½ in./31.8 cm.<br>13½ in./34.3 cm.                  |
| .g.      | 5.25 lbs./2.4 kg.                                    | 5.7 lbs./2.6 kg.                                | 7 lbs./3.2 kg.                                        |
|          | Galvanized                                           | Galvanized                                      | Galvanized                                            |
| I SAFE   | TY CANS                                              |                                                 |                                                       |
|          |                                                      |                                                 |                                                       |
|          |                                                      |                                                 |                                                       |
| ~        | UI20SG 🛦                                             | UI25SG <sup>*</sup> ▲                           | UI50SG A                                              |
| •        | UI20FSG A                                            | UI25SG <sup>•</sup> ▲<br>UI25FSG <sup>•</sup> ▲ | UI50SG A<br>UI50FSG A                                 |
| •        |                                                      |                                                 |                                                       |
|          | UI20FSG 🛦                                            | UI25FSG* 🛦                                      | UI50FSG 🔺                                             |
| g.       | <b>UI20FSG ▲</b><br>2 gal./7.6 L<br>11¼ in./28.6 cm. | UI25FSG* ▲<br>2½ gal./9.5 L<br>11½ in./28.6 cm. | <b>UI50FSG ▲</b><br>5 gal./18.9 L<br>12½ in./31.8 cm. |

|  | <b>TYPE I STAINI</b> | ESS STEEL CANS |
|--|----------------------|----------------|
|  |                      |                |

| 14561                             | 14535 🔺                           | 14540 🔺                           | 1313                                | 1315                                 |
|-----------------------------------|-----------------------------------|-----------------------------------|-------------------------------------|--------------------------------------|
| 5 gal./19 L                       | 5 gal./19 L                       | 5 gal./19 L                       | 2½ gal./9.5 L                       | 5 gal./19 L                          |
| 12¾ in./324 mm.<br>16 in./406 mm. | 11½ in./292 mm.<br>17 in./432 mm. | 11½ in./292 mm.<br>17 in./432 mm. | 11¼ in./28.6 cm.<br>9% in./24.5 cm. | 11¼ in./28.6 cm.<br>15% in./39.7 cm. |
| 9 lbs./4 kg.                      | 16 lbs./7 kg.                     | 10 lbs./4 kg.                     | 8 lbs./3.7 kg.                      | 10 lbs./4.6 kg.                      |
| Poly                              | Poly                              | Poly                              | Stainless                           | Stainless                            |

|                                                                      | TYPE II SAFETY CANS                                                                           |                                      |                                     |                 |                                     |                                      |                                     |                                      |                                                 | STAINLESS POLY                                                                                                                                                                                                                                                                                                                                                                                                                                                                                                                                                                                                                                                                                      |                                      |                                                                            |                                                    |                                    |                                                  |  |
|----------------------------------------------------------------------|-----------------------------------------------------------------------------------------------|--------------------------------------|-------------------------------------|-----------------|-------------------------------------|--------------------------------------|-------------------------------------|--------------------------------------|-------------------------------------------------|-----------------------------------------------------------------------------------------------------------------------------------------------------------------------------------------------------------------------------------------------------------------------------------------------------------------------------------------------------------------------------------------------------------------------------------------------------------------------------------------------------------------------------------------------------------------------------------------------------------------------------------------------------------------------------------------------------|--------------------------------------|----------------------------------------------------------------------------|----------------------------------------------------|------------------------------------|--------------------------------------------------|--|
|                                                                      | FLAMM                                                                                         | ABLES                                | KEROS                               | SENE            | DIES                                | SEL                                  | COMBU                               | USTIBLES                             | O Justrite.                                     | 1.625" mouth                                                                                                                                                                                                                                                                                                                                                                                                                                                                                                                                                                                                                                                                                        |                                      |                                                                            |                                                    |                                    |                                                  |  |
| Model 7/8" Spout                                                     | U226S 🔺                                                                                       | U251S 🔺                              | U226SB 🔥                            | U251SB 🔥        | U226SY 🔥                            | U251SY 🔥                             | U226SG 🔺                            | U251SG 🔺                             | Model Numbers                                   | 1301                                                                                                                                                                                                                                                                                                                                                                                                                                                                                                                                                                                                                                                                                                |                                      | 12162                                                                      | 14065                                              |                                    | 14160                                            |  |
| Model 5/8″ Spout                                                     | U226SX5 🔺                                                                                     | U251SX5 🔥                            | U226SX5B 🔺                          | U251SX5B 🔺      | U226SX5Y 🔺                          | U251SX5Y 🔥                           | U226SX5G 🔺                          | U251SX5G 🔺                           | Approvals                                       | FM                                                                                                                                                                                                                                                                                                                                                                                                                                                                                                                                                                                                                                                                                                  |                                      |                                                                            |                                                    |                                    | FM                                               |  |
| Capacity                                                             | 2½ gal./9.5 L                                                                                 | 5 gal./19 L                          | 2½ gal./9.5 L                       | 5 gal./19 L     | 2½ gal./9.5 L                       | 5 gal./19 L                          | 2½ gal./9.5 L                       | 5 gal./19 L                          | Capacity                                        | 1 gal./3.8 L                                                                                                                                                                                                                                                                                                                                                                                                                                                                                                                                                                                                                                                                                        |                                      | 1 gal./4 L                                                                 | ½ gal./2 L                                         |                                    | 1 gal./4 L                                       |  |
| Dimensions Diameter<br>Height                                        | 11¼ in./28.6 cm.<br>9½ in./24.2 cm.                                                           | 12½ in./31.8 cm.<br>15% in./40.4 cm. | 11¼ in./28.6 cm.<br>9½ in./24.2 cm. |                 | 11¼ in./28.6 cm.<br>9½ in./24.2 cm. | 12½ in./31.8 cm.<br>15% in./40.4 cm. | 11¼ in./28.6 cm.<br>9½ in./24.2 cm. | 12½ in./31.8 cm.<br>15% in./40.4 cm. | Dimensions Width<br>Depth<br>Height             | 4¼ in./10.8 cn<br>8 in./20.4 cm<br>13 in./33.1 cn                                                                                                                                                                                                                                                                                                                                                                                                                                                                                                                                                                                                                                                   | . 7                                  | I% in./117 mm.<br>I% in./194 mm.<br>2¾ in./324 mm.                         | 4½ in./117 mm.<br>7½ in./194 mm.<br>9½ in./241 mm. | . 7%                               | 6 in./117 mm.<br>6 in./194 mm.<br>34 in./324 mm. |  |
| Weight                                                               | 8 lbs./3.7 kg.                                                                                | 10 lbs./4.6 kg.                      | 8 lbs./3.7 kg.                      | 10 lbs./4.6 kg. | 8 lbs./3.7 kg.                      | 10 lbs./4.6 kg.                      | 8 lbs./3.7 kg.                      | 10 lbs./4.6 kg.                      | Weight                                          | 3.75 lbs./1.7 k                                                                                                                                                                                                                                                                                                                                                                                                                                                                                                                                                                                                                                                                                     | g.                                   | . 2 lbs./1 kg.                                                             |                                                    |                                    | 2 lbs./1 kg.                                     |  |
| Construction                                                         | Galvanized                                                                                    | Galvanized                           | Galvanized                          | Galvanized      | Galvanized                          | Galvanized                           | Galvanized                          | Galvanized                           | Construction                                    | Stainless                                                                                                                                                                                                                                                                                                                                                                                                                                                                                                                                                                                                                                                                                           |                                      | Poly                                                                       | Poly                                               |                                    | Poly                                             |  |
| EAGLE SAF                                                            |                                                                                               |                                      |                                     |                 | _                                   |                                      |                                     |                                      |                                                 | FAUCE                                                                                                                                                                                                                                                                                                                                                                                                                                                                                                                                                                                                                                                                                               | CANS                                 | æ                                                                          | DOT                                                |                                    |                                                  |  |
| Model 7/8" Spout                                                     | U211S                                                                                         |                                      | U211SE                              |                 | U211SY                              |                                      | U211S                               |                                      |                                                 |                                                                                                                                                                                                                                                                                                                                                                                                                                                                                                                                                                                                                                                                                                     | The second second                    |                                                                            |                                                    | A                                  | 11-                                              |  |
| Model 5/8" Spout                                                     | U211S)                                                                                        |                                      | U211SX5B 🔺                          |                 | U211SX5Y 📐                          |                                      | U211SX                              |                                      | 2 Contra                                        | and the second se |                                      | 7/"                                                                        | 5/11                                               | 7/8" LIFETY CAN                    | 5%" HETY CAN                                     |  |
| Capacity                                                             | 1 gal./3                                                                                      | 3.8 L                                | 1 gal./3.8 L                        |                 | 1 gal./3.8 L                        |                                      | 1 gal./3.8 L                        |                                      |                                                 | R                                                                                                                                                                                                                                                                                                                                                                                                                                                                                                                                                                                                                                                                                                   | VAL J                                |                                                                            |                                                    | pese                               | pest                                             |  |
| Dimensions Diameter<br>Height                                        | 11¼ in./28<br>7¼ in./18                                                                       | 8.6 cm.<br>3.4 cm.                   | 11¼ in./28.<br>7¼ in./18.4          |                 | 11¼ in./28.<br>7¼ in./18.           | .6 cm.<br>.4 cm.                     | 11¼ in./2<br>7¼ in./18              | 28.6 cm.<br>8.4 cm.                  | Model Numbers                                   | 1417 🛦                                                                                                                                                                                                                                                                                                                                                                                                                                                                                                                                                                                                                                                                                              | 1327                                 | 1215 🛦                                                                     | 1215SX5 🛧                                          | 1215Y 🔥                            | 1215YSX5 🛦                                       |  |
| Weight                                                               | 7 lbs./3.                                                                                     | .2 kg.                               | 7 lbs./3.2                          | 2 kg.           | 7 lbs./3.2                          | 2 kg.                                | 7 lbs./3                            | 3.2 kg.                              | Approvals                                       | FM                                                                                                                                                                                                                                                                                                                                                                                                                                                                                                                                                                                                                                                                                                  | FM                                   | -                                                                          | _                                                  | _                                  | -                                                |  |
| Construction                                                         | Galvan                                                                                        | nized                                | Galvani                             | ized            | Galvani                             | ized                                 | Galvaı                              | nized                                | Capacity                                        | 5 gal./19 L                                                                                                                                                                                                                                                                                                                                                                                                                                                                                                                                                                                                                                                                                         | 5 gal./19 L                          | 5 gal./19 L                                                                | 5 gal./19 L                                        | 5 gal./19 L                        | 5 gal./19 L                                      |  |
|                                                                      |                                                                                               |                                      |                                     |                 |                                     |                                      |                                     |                                      | Dimensions Diameter<br>Height                   | 12½ in./31.8 cm.<br>13½ in./34.3 cm.                                                                                                                                                                                                                                                                                                                                                                                                                                                                                                                                                                                                                                                                | 11¼ in./28.6 cm.<br>15% in./40.4 cm. | 12½ in./31.8 cm.<br>15¾ in./40 cm.                                         | 12½ in./31.8 cm.<br>15¾ in./40 cm.                 | 12½ in./31.8 cm.<br>15¾ in./40 cm. | 12½ in./31.8 cm.<br>15¾ in./40 cm.               |  |
|                                                                      |                                                                                               |                                      | Cans are made of galvanized         |                 |                                     | We                                   |                                     | Weight                               | 12 lbs./5.5 kg.                                 | 9 lbs./4.1 kg.                                                                                                                                                                                                                                                                                                                                                                                                                                                                                                                                                                                                                                                                                      | 13 lbs./5.9 kg.                      | 13 lbs./5.9 kg.                                                            | 13 lbs./5.9 kg.                                    | 13 lbs./5.9 kg.                    |                                                  |  |
| 200                                                                  | steel and help reduce the danger of explosion<br>while dispensing flammable liquids through a |                                      |                                     | 1000            | 1                                   |                                      |                                     | Construction                         | Galvanized                                      | Stainless                                                                                                                                                                                                                                                                                                                                                                                                                                                                                                                                                                                                                                                                                           | Galvanized                           | Galvanized                                                                 | Galvanized                                         | Galvanized                         |                                                  |  |
| <ul> <li>Flame arrestors in filler opening and pour spout</li> </ul> |                                                                                               |                                      |                                     |                 |                                     |                                      |                                     |                                      | afety Cans reduce the<br>sulting from the ignit |                                                                                                                                                                                                                                                                                                                                                                                                                                                                                                                                                                                                                                                                                                     | Reduce                               | sport Type II Safety<br>the danger of explosion<br>ble liquids through a f | on while dispensing                                |                                    |                                                  |  |

Compliance: OSHA 29 CFR 1910.106, 1926.152 and NFPA Code 30

• Metal Safety Cans are FM, UL and ULC Approved and meet OSHA and NFPA Code 30 requirements. Poly Cans are FM Approved.

- flammable liquids
- Cans are available in coated metal, stainless steel and high-density polyethylene for safe storage and handling of most chemical compounds