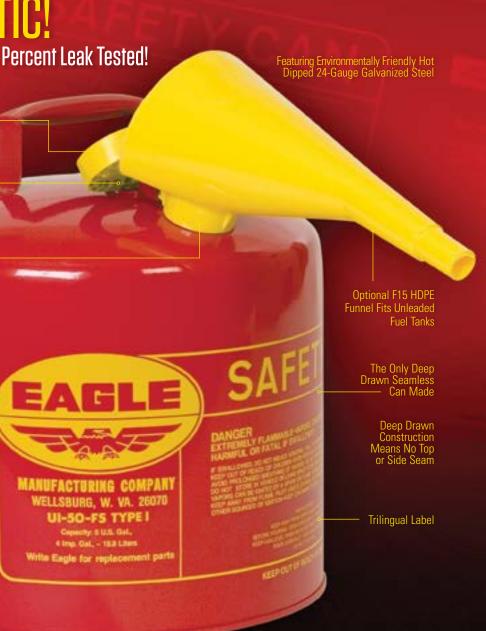

## **SIMPLY CANTASTIC!** Baked-on Powder Coat Finish + 100 Percent Leak Tested!

Patented Comfort Grip Trigger Release Spring Closing Lid With Nitrile Gasket That Vents at 5-PSI Internal Pressure

**Fixed Handle** 

Non-Sparking and Pour Spout

Baked-on **Powder Coat** Finish

Available in 1- (3.8 L), 2- (7.6 L), 2.5- (9.5 L) & 5-Gallon (18.9 L) Sizes

Meet OSHA & NFPA Code 30 Requirements

FM, UL & ULC Approved

Accepted Under CARB

Double Interlock No-Weld Bottom Seam -

ench Cans Daub Cans **Poly Oily Waste Cans** 

Double interlock no-weld bottom seam is the only deep drawn seamless can made

Model UI50FS 12½ in. (31.8 cm.) x 13½ in. (34.3 cm.)

 Available in a variety of colors for the safe handling and storage of kerosene (blue), diesel (yellow) and combustible liquids such as oils (green)